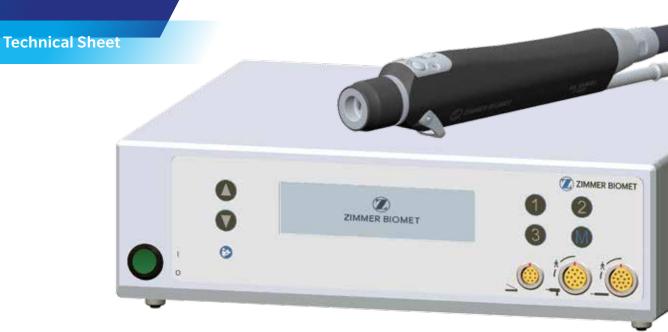

### Introduction

The Zimmer Biomet Shaver System consisting of a control unit equipped with state-of-the-art electronics, a multifunctional footswitch and ergonomically designed handpieces, that was developed for surgical use in the field of arthroscopy.

#### **Main Characteristics**

- The shaver console provides user-programmable memory locations for individual speed adjustment.
- The ergonomic handpieces with and without manual operation are equipped with micro-processor controlled drive motor.
- Speed ranges: